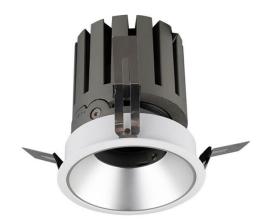

## PRO-DR

Lavov downlight from the family PRO-DR with a power of 28,7W and an optics 24 degrees . CCT 3000K. With a total lumen output of 2336lm and a luminous efficiency of 81,4lm/W.ON/OFF driver. Made in die cast aluminum and finished in Black color.

## **Scheme**

| Product                     |                   |
|-----------------------------|-------------------|
| Real power (W)              | 28.7              |
| Real luminous flux (Lm)     | 2336              |
| Luminous efficiency (Lm/W)  | 81.40000000000000 |
| Beam angle (º)              | 24                |
| Life time (h)               | 50000 h L80B10    |
| IP                          | 20                |
| Electrical class insulation | Clas II           |
| Colour                      | Black             |
| Control gear included       | Yes               |
| Control gear                | ON/OFF            |
| Flicker Free                | Yes               |
| Light source                | LED               |
| Type of LED                 | СОВ               |
| Colour temperature (K)      | 3000              |
| Colour consistency (SDCM)   | SDCM<3            |
| CRI                         | 90                |