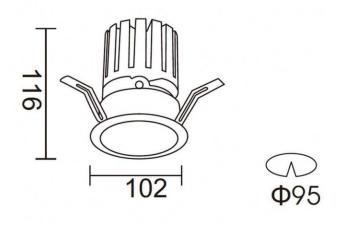

## **Scheme**

| Product                     |                   |
|-----------------------------|-------------------|
| Real power (W)              | 28.7              |
| Real luminous flux (Lm)     | 2336              |
| Luminous efficiency (Lm/W)  | 81.40000000000000 |
| Beam angle (º)              | 24                |
| Life time (h)               | 50000 h L80B10    |
| IP                          | 20                |
| Electrical class insulation | Clas II           |
| Colour                      | Black             |
| Control gear included       | Yes               |
| Control gear                | ON/OFF            |
| Flicker Free                | Yes               |
| Light source                | LED               |
| Type of LED                 | СОВ               |
| Colour temperature (K)      | 3000              |
| Colour consistency (SDCM)   | SDCM<3            |
| CRI                         | 90                |