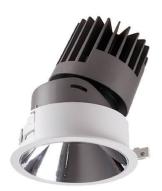

## PRO-D

Lavov Downlights from the family PRO-D ,power 35 W and CRI 90 with an optic 24 degrees made in Die Cast Aluminum finished in Black with a real lumen output of 2394lm and an efficiency of 68,4lm/W. ON/OFF driver.

## Scheme

| Product                     |                   |
|-----------------------------|-------------------|
| Real power (W)              | 35                |
| Real luminous flux (Lm)     | 2394              |
| Luminous efficiency (Lm/W)  | 68.40000000000006 |
| Beam angle (º)              | 24                |
| Life time (h)               | 50000 h L80B10    |
| IP                          | 20                |
| Electrical class insulation | Clas II           |
| Colour                      | Black             |
| Control gear included       | Yes               |
| Control gear                | ON/OFF            |
| Flicker Free                | Yes               |
| Light source                | LED               |
| Type of LED                 | СОВ               |
| Colour temperature (K)      | 3000              |
| Colour consistency (SDCM)   | SDCM<3            |
| CRI                         | 90                |