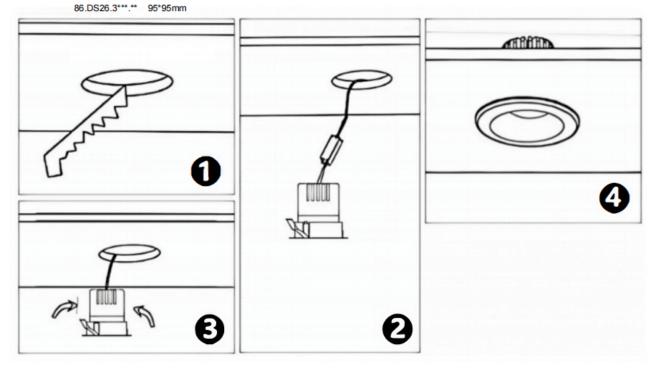

## Cut out in the right size

86.D025.0\*\*\*.\*\* 75mm 86.D025.1\*\*\*.\*\* 75mm 86.D025.2\*\*\*.\*\* 85mm 86.D025.3\*\*\*.\*\* 95mm 86.DS25.1\*\*\*.\*\* 75mm 86.DS25.2\*\*\*.\*\* 85mm 86.DS25.3\*\*\*.\*\* 95mm 86.D026.1\*\*\*.\*\* 75\*75mm 86.D026.2\*\*\*.\*\* 85\*85mm 86.D026.3\*\*\*.\*\* 95\*95mm 86.DS26.1\*\*\*.\*\* 75\*75mm 86.DS26.2\*\*\*.\*\*