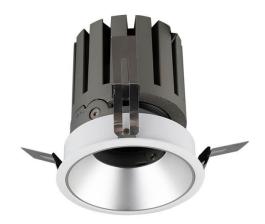

## PRO-DR

Lavov downlight from the family PRO-DR with a power of 28,7W and an optics 24 degrees . CCT 3000K. With a total lumen output of 2336lm and a luminous efficiency of 81,4lm/W.ON/OFF driver. Made in die cast aluminum and finished in Silver color.

| Item code    | 86.D025.3321.03 Indoor Downlights PRO-D |  |
|--------------|-----------------------------------------|--|
| Product type |                                         |  |
| Category     |                                         |  |
| Family       |                                         |  |
| Subfamily    | PRO-DR                                  |  |
| Pictograms   | 220 v CRI CE 90 CE                      |  |
|              | Driver   On   IP   50000h   L80B10      |  |