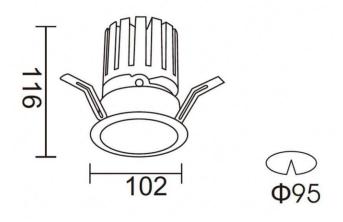

## PRO-DR

Lavov downlight from the family PRO-DR with a power of 28,7W and an optics 24 degrees . CCT 3000K. With a total lumen output of 2336lm and a luminous efficiency of 81,4lm/W.ON/OFF driver. Made in die cast aluminum and finished in Silver color.

| Item code    | 86.D025.3321.03 Indoor Downlights PRO-D |  |
|--------------|-----------------------------------------|--|
| Product type |                                         |  |
| Category     |                                         |  |
| Family       |                                         |  |
| Subfamily    | PRO-DR                                  |  |
| Pictograms   | 220 v CRI CE 90 CE                      |  |
|              | Driver   On   IP   50000h   L80B10      |  |