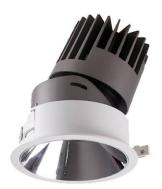

## PRO-D

Lavov Downlights from the family PRO-D ,power 35 W and CRI 90 with an optic 24 degrees made in Die Cast Aluminum finished in Silver with a real lumen output of 2394lm and an efficiency of 68,4lm/W. ON/OFF driver.

## Scheme

| Product                     |                   |
|-----------------------------|-------------------|
| Real power (W)              | 35                |
| Real luminous flux (Lm)     | 2394              |
| Luminous efficiency (Lm/W)  | 68.40000000000006 |
| Beam angle (º)              | 24                |
| Life time (h)               | 50000 h L80B10    |
| IP                          | 20                |
| Electrical class insulation | Clas II           |
| Colour                      | Silver            |
| Control gear included       | Yes               |
| Control gear                | ON/OFF            |
| Flicker Free                | Yes               |
| Light source                | LED               |
| Type of LED                 | СОВ               |
| Colour temperature (K)      | 3000              |
| Colour consistency (SDCM)   | SDCM<3            |
| CRI                         | 90                |