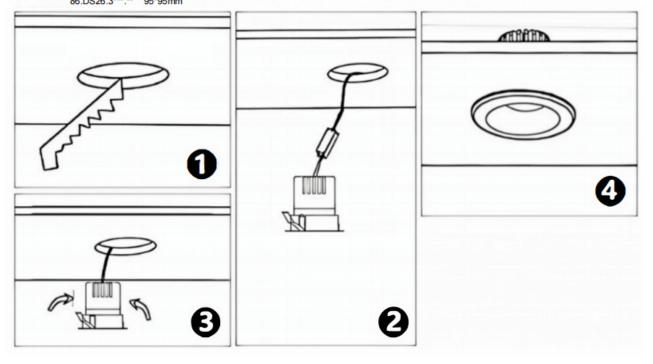

## Item code 86.D025.3321.03

- Installation and wiring of luminaire must be in accordance with all applicable local codes.
- Installation, inspection, and maintenance of luminaires should be performed by a qualified electrician.
- DO NOT make or alter any open holes in the luminaire. Do not modify the luminaire.
- DO NOT install damaged product.
- Make sure electrical power is OFF before and during installation and maintenance.
- Make sure the equipment is properly grounded.
- Make sure the supply voltage is same as the rated fixture voltage.

## Cut out in the right size

86.D025.0\*\*\*.\*\* 75mm 86.D025.1\*\*\*.\*\* 75mm 86.D025.2\*\*\*.\*\* 85mm 86.D025.3\*\*\*.\*\* 95mm 86.DS25.1\*\*\*.\*\* 75mm 86.DS25.2\*\*\*.\*\* 85mm 86.DS25.3\*\*\*.\*\* 95mm 86.D026.1\*\*\*.\*\* 75\*75mm 86.D026.2\*\*\*.\*\* 85\*85mm 86.D026.3\*\*\*.\*\* 95\*95mm 86.DS26.1\*\*\*.\*\* 75\*75mm 86.DS26.2\*\*\*.\*\* 86.DS26.3\*\*\*.\*\* 95\*95mm