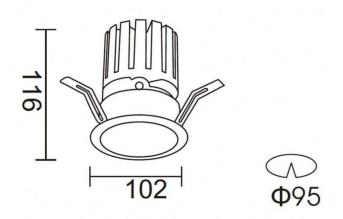

## PRO-DR

Lavov downlight from the family PRO-DR with a power of 28,7W and an optics 24 degrees . CCT 3000K. With a total lumen output of 2336lm and a luminous efficiency of 81,4lm/W.DALI driver. Made in die cast aluminum and finished in White color.

| Item code    | 86.D025.3323.01 Indoor Downlights                     |  |
|--------------|-------------------------------------------------------|--|
| Product type |                                                       |  |
| Category     |                                                       |  |
| Family       | PRO-D                                                 |  |
| Subfamily    | PRO-DR                                                |  |
| Pictograms   | □ 220 v                                               |  |
|              | Driver   On   IP   50000h   INCL.   Off   20   L80B10 |  |