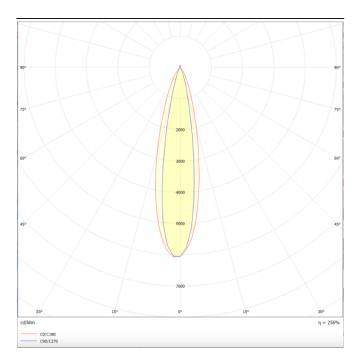

## **Scheme**

Photometry

## PRO-DR

Lavov downlight from the family PRO-DR with a power of 28,7W and an optics 24 degrees . CCT 3000K. With a total lumen output of 2336lm and a luminous efficiency of 81,4lm/W.DALI driver. Made in die cast aluminum and finished in White color.