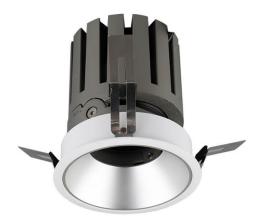

## PRO-DR

Lavov downlight from the family PRO-DR with a power of 28,7W and an optics 24 degrees . CCT 3000K. With a total lumen output of 2336lm and a luminous efficiency of 81,4lm/W.DALI driver. Made in die cast aluminum and finished in White color.

| Item code    | 86.D025.3323.01 Indoor Downlights                     |  |
|--------------|-------------------------------------------------------|--|
| Product type |                                                       |  |
| Category     |                                                       |  |
| Family       | PRO-D                                                 |  |
| Subfamily    | PRO-DR                                                |  |
| Pictograms   | □ 220 v                                               |  |
|              | Driver   On   IP   50000h   INCL.   Off   20   L80B10 |  |