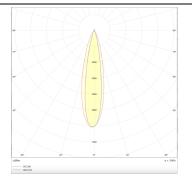

## Photometry

| Product                     |                    |
|-----------------------------|--------------------|
| Real power (W)              | 35                 |
| Real luminous flux (Lm)     | 2394               |
| Luminous efficiency (Lm/W)  | 68.400000000000006 |
| Beam angle (º)              | 24                 |
| Life time (h)               | 50000 h L80B10     |
| P                           | 20                 |
| Electrical class insulation | Clas II            |
| Colour                      | White              |
| Control gear included       | Yes                |
| Control gear                | DALI               |
| Flicker Free                | Yes                |
| Light source                | LED                |
| Гуре of LED                 | СОВ                |
| Colour temperature (K)      | 3000               |
| Colour consistency (SDCM)   | SDCM<3             |
| CRI                         | 90                 |
|                             |                    |