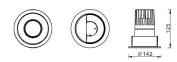

## PRO-D

Lavov Downlights from the family PRO-D ,power 35 W and CRI 90 with an optic 24 degrees made in Die Cast Aluminum finished in White with a real lumen output of 2394lm and an efficiency of 68,4lm/W. DALI driver.

| ltem code    | 86.D025.3323.01                              |
|--------------|----------------------------------------------|
| Product type | Indoor                                       |
| Category     | Downlights                                   |
| Family       | PRO-D                                        |
| Subfamily    | PRO-D                                        |
| Pictograms   | □ 220<br>240 V → CRI<br>XX* 90 C€            |
|              | Driver<br>INCL. Off Date IP 50000h<br>LB0B10 |

## Scheme



## Photometry



| Product                     |                    |
|-----------------------------|--------------------|
| Real power (W)              | 35                 |
| Real luminous flux (Lm)     | 2394               |
| Luminous efficiency (Lm/W)  | 68.400000000000006 |
| Beam angle (º)              | 24                 |
| Life time (h)               | 50000 h L80B10     |
| P                           | 20                 |
| Electrical class insulation | Clas II            |
| Colour                      | White              |
| Control gear included       | Yes                |
| Control gear                | DALI               |
| Flicker Free                | Yes                |
| Light source                | LED                |
| Гуре of LED                 | СОВ