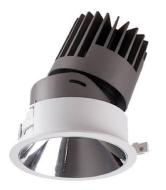

## PRO-D

Lavov Downlights from the family PRO-D ,power 35 W and CRI 90 with an optic 24 degrees made in Die Cast Aluminum finished in White with a real lumen output of 2394lm and an efficiency of 68,4lm/W. DALI driver.

| ltem code    | 86.D025.3323.01                              |
|--------------|----------------------------------------------|
| Product type | Indoor                                       |
| Category     | Downlights                                   |
| Family       | PRO-D                                        |
| Subfamily    | PRO-D                                        |
| Pictograms   | □ 220<br>240 V → CRI<br>XX* 90 C€            |
|              | Driver<br>INCL. Off Date IP 50000h<br>LB0B10 |