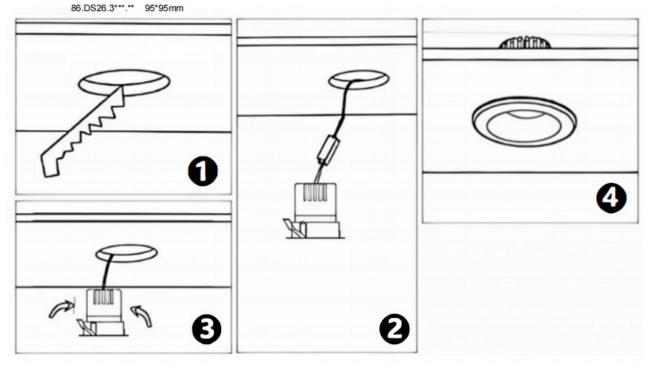

## Cut out in the right size

86.D025.0\*\*\*.\*\* 75mm 86.D025.1\*\*\*.\*\* 75mm 86.D025.2\*\*\*.\*\* 85mm 86.D025.3\*\*\*.\*\* 95mm 86.DS25.1\*\*\*.\*\* 75mm 86.DS25.2\*\*\*.\*\* 85mm 86.DS25.3\*\*\*.\*\* 95mm 86.D026.1\*\*\*.\*\* 75\*75mm 86.D026.2\*\*\*.\*\* 85\*85mm 86.D026.3\*\*\*.\*\* 95\*95mm 86.DS26.1\*\*\*.\*\* 75\*75mm 86.DS26.2\*\*\*.\*\*