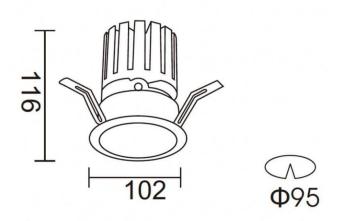

## PRO-DR

Lavov downlight from the family PRO-DR with a power of 28,7W and an optics 24 degrees . CCT 3000K. With a total lumen output of 2336lm and a luminous efficiency of 81,4lm/W.DALI driver. Made in die cast aluminum and finished in Black color.