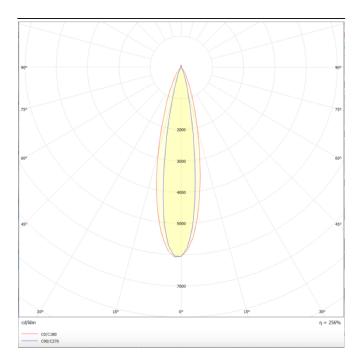

## PRO-DR

Lavov downlight from the family PRO-DR with a power of 28,7W and an optics 24 degrees . CCT 3000K. With a total lumen output of 2336lm and a luminous efficiency of 81,4lm/W.DALI driver. Made in die cast aluminum and finished in Black color.

| Product                     |                   |
|-----------------------------|-------------------|
| Real power (W)              | 28.7              |
| Real luminous flux (Lm)     | 2336              |
| Luminous efficiency (Lm/W)  | 81.40000000000000 |
| Beam angle (º)              | 24                |
| Life time (h)               | 50000 h L80B10    |
| IP                          | 20                |
| Electrical class insulation | Clas II           |
| Colour                      | Black             |
| Control gear included       | Yes               |
| Control gear                | DALI              |
| Flicker Free                | Yes               |
| Light source                | LED               |
| Type of LED                 | СОВ               |
| Colour temperature (K)      | 3000              |
| Colour consistency (SDCM)   | SDCM<3            |
| CRI                         | 90                |