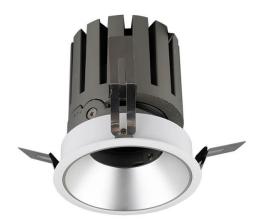

## PRO-DR

Lavov downlight from the family PRO-DR with a power of 28,7W and an optics 24 degrees . CCT 3000K. With a total lumen output of 2336lm and a luminous efficiency of 81,4lm/W.DALI driver. Made in die cast aluminum and finished in Black color.