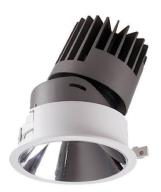

## PRO-D

Lavov Downlights from the family PRO-D ,power 35 W and CRI 90 with an optic 24 degrees made in Die Cast Aluminum finished in Black with a real lumen output of 2394lm and an efficiency of 68,4lm/W. DALI driver.

| Item code    | 86.D025.3323.02                                      |
|--------------|------------------------------------------------------|
| Product type | Indoor                                               |
| Category     | Downlights                                           |
| Family       | PRO-D                                                |
| Subfamily    | PRO-D                                                |
| Pictograms   | 220 v CRI CE XX° CRI 90                              |
|              | Driver   On   IP   50000h   INCL   Off   20   L80B10 |