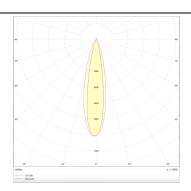

## **Photometry**

| Product                     |                   |
|-----------------------------|-------------------|
| Real power (W)              | 35                |
| Real luminous flux (Lm)     | 2394              |
| Luminous efficiency (Lm/W)  | 68.40000000000006 |
| Beam angle (º)              | 24                |
| Life time (h)               | 50000 h L80B10    |
| IP                          | 20                |
| Electrical class insulation | Clas II           |
| Colour                      | Black             |
| Control gear included       | Yes               |
| Control gear                | DALI              |
| Flicker Free                | Yes               |
| Light source                | LED               |
| Type of LED                 | СОВ               |
| Colour temperature (K)      | 3000              |
| Colour consistency (SDCM)   | SDCM<3            |
| CRI                         | 90                |