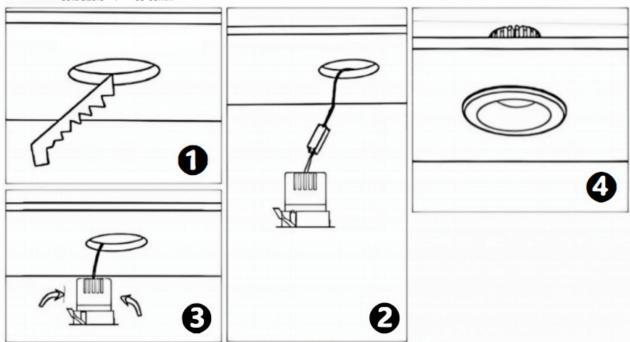

## Item code 86.D025.3323.02

- Installation and wiring of luminaire must be in accordance with all applicable local codes.
- Installation, inspection, and maintenance of luminaires should be performed by a qualified
- electrician.
- DO NOT make or alter any open holes in the luminaire. Do not modify the luminaire.
- DO NOT install damaged product.
- Make sure electrical power is OFF before and during installation and maintenance.
- Make sure the equipment is properly grounded.
- Make sure the supply voltage is same as the rated fixture voltage.