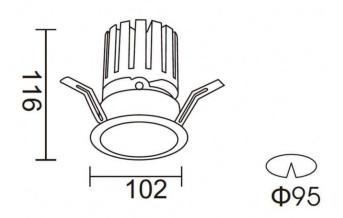

## PRO-DR

Lavov downlight from the family PRO-DR with a power of 28,7W and an optics 24 degrees . CCT 3000K. With a total lumen output of 2336lm and a luminous efficiency of 81,4lm/W.DALI driver. Made in die cast aluminum and finished in Silver color.

| Item code    | 86.D025.3323.03 Indoor Downlights  |  |
|--------------|------------------------------------|--|
| Product type |                                    |  |
| Category     |                                    |  |
| Family       | PRO-D                              |  |
| Subfamily    | PRO-DR                             |  |
| Pictograms   | 220 V                              |  |
|              | Driver   On   IP   50000h   L80B10 |  |

| Product                     |                   |
|-----------------------------|-------------------|
| Real power (W)              | 28.7              |
| Real luminous flux (Lm)     | 2336              |
| Luminous efficiency (Lm/W)  | 81.40000000000000 |
| Beam angle (º)              | 24                |
| Life time (h)               | 50000 h L80B10    |
| IP                          | 20                |
| Electrical class insulation | Clas II           |
| Colour                      | Silver            |
| Control gear included       | Yes               |
| Control gear                | DALI              |
| Flicker Free                | Yes               |
| Light source                | LED               |
| Type of LED                 | СОВ               |
| Colour temperature (K)      | 3000              |
| Colour consistency (SDCM)   | SDCM<3            |
| CRI                         | 90                |