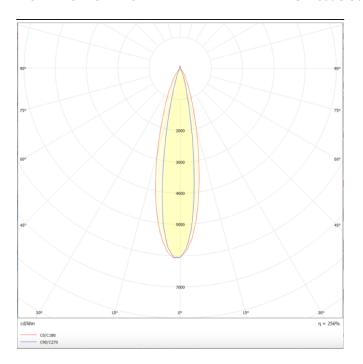

## PRO-DR

Lavov downlight from the family PRO-DR with a power of 28,7W and an optics 24 degrees . CCT 3000K. With a total lumen output of 2336lm and a luminous efficiency of 81,4lm/W.DALI driver. Made in die cast aluminum and finished in Silver color.

| Product                     |                   |
|-----------------------------|-------------------|
| Real power (W)              | 28.7              |
| Real luminous flux (Lm)     | 2336              |
| Luminous efficiency (Lm/W)  | 81.40000000000000 |
| Beam angle (º)              | 24                |
| Life time (h)               | 50000 h L80B10    |
| IP                          | 20                |
| Electrical class insulation | Clas II           |
| Colour                      | Silver            |
| Control gear included       | Yes               |
| Control gear                | DALI              |
| Flicker Free                | Yes               |
| Light source                | LED               |
| Type of LED                 | СОВ               |
| Colour temperature (K)      | 3000              |
| Colour consistency (SDCM)   | SDCM<3            |
| CRI                         | 90                |