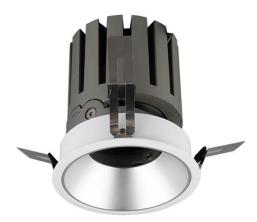

## PRO-DR

Lavov downlight from the family PRO-DR with a power of 28,7W and an optics 24 degrees . CCT 3000K. With a total lumen output of 2336lm and a luminous efficiency of 81,4lm/W.DALI driver. Made in die cast aluminum and finished in Silver color.

| Item code    | 86.D025.3323.03 Indoor Downlights  |  |
|--------------|------------------------------------|--|
| Product type |                                    |  |
| Category     |                                    |  |
| Family       | PRO-D                              |  |
| Subfamily    | PRO-DR                             |  |
| Pictograms   | 220 V                              |  |
|              | Driver   On   IP   50000h   L80B10 |  |

| Product                     |                   |
|-----------------------------|-------------------|
| Real power (W)              | 28.7              |
| Real luminous flux (Lm)     | 2336              |
| Luminous efficiency (Lm/W)  | 81.40000000000000 |
| Beam angle (º)              | 24                |
| Life time (h)               | 50000 h L80B10    |
| IP                          | 20                |
| Electrical class insulation | Clas II           |
| Colour                      | Silver            |
| Control gear included       | Yes               |
| Control gear                | DALI              |
| Flicker Free                | Yes               |
| Light source                | LED               |
| Type of LED                 | СОВ               |
| Colour temperature (K)      | 3000              |
| Colour consistency (SDCM)   | SDCM<3            |
| CRI                         | 90                |