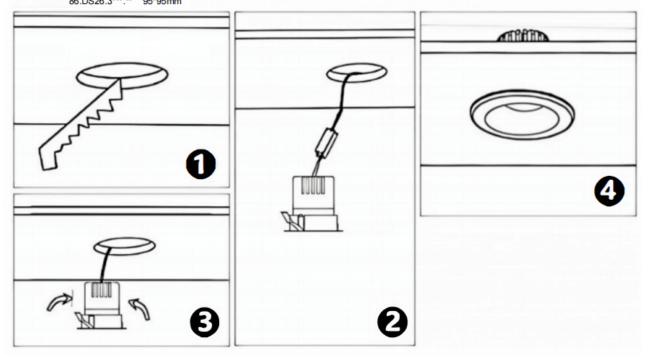

## Item code 86.D025.3323.03

- Installation and wiring of luminaire must be in accordance with all applicable local codes.
- Installation, inspection, and maintenance of luminaires should be performed by a qualified electrician.
- DO NOT make or alter any open holes in the luminaire. Do not modify the luminaire.
- DO NOT install damaged product.
- Make sure electrical power is OFF before and during installation and maintenance.
- Make sure the equipment is properly grounded.
- Make sure the supply voltage is same as the rated fixture voltage.

## Cut out in the right size

86.D025.0\*\*\*.\*\* 75mm 86.D025.1\*\*\*.\*\* 75mm 86.D025.2\*\*\*.\*\* 85mm 86.D025.3\*\*\*.\*\* 95mm 86.DS25.1\*\*\*.\*\* 75mm 86.DS25.2\*\*\*.\*\* 85mm 86.DS25.3\*\*\*.\*\* 95mm 86.D026.1\*\*\*.\*\* 75\*75mm 86.D026.2\*\*\*.\*\* 85\*85mm 86.D026.3\*\*\*.\*\* 95\*95mm 86.DS26.1\*\*\*.\*\* 75\*75mm 86.DS26.2\*\*\*.\*\* 86.DS26.3\*\*\*.\*\* 95\*95mm