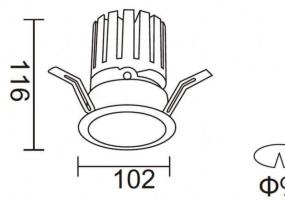

| Scheme |
|--------|
|--------|

| Product                     |                    |
|-----------------------------|--------------------|
| Real power (W)              | 28.7               |
| Real luminous flux (Lm)     | 2336               |
| Luminous efficiency (Lm/W)  | 81.400000000000000 |
| Beam angle (º)              | 36                 |
| Life time (h)               | 50000 h L80B10     |
| IP                          | 20                 |
| Electrical class insulation | Clas II            |
| Colour                      | White              |
| Control gear included       | Yes                |
| Control gear                | ON/OFF             |
| Flicker Free                | Yes                |
| Light source                | LED                |
| Type of LED                 | СОВ                |
| Colour temperature (K)      | 3000               |
| Colour consistency (SDCM)   | SDCM<3             |
| CRI                         | 90                 |