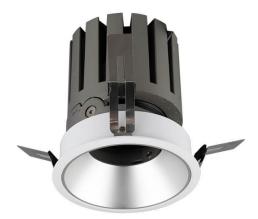

## PRO-DR

Lavov downlight from the family PRO-DR with a power of 28,7W and an optics 36 degrees . CCT 3000K. With a total lumen output of 2336lm and a luminous efficiency of 81,4lm/W.ON/OFF driver. Made in die cast aluminum and finished in White color.