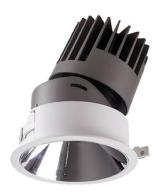

## PRO-D

Lavov Downlights from the family PRO-D ,power 35 W and CRI 90 with an optic 36 degrees made in Die Cast Aluminum finished in White with a real lumen output of 2460lm and an efficiency of 70,28lm/W. ON/OFF driver.