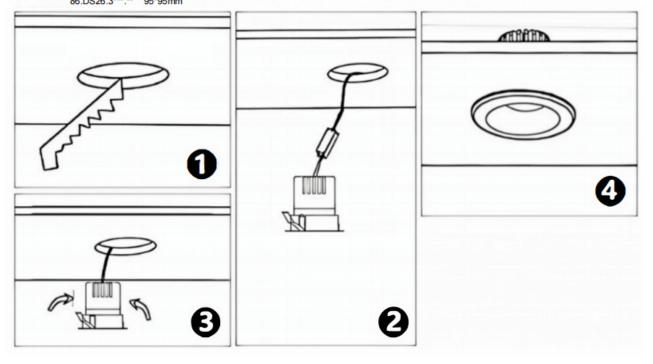

## Item code 86.D025.3331.01

- Installation and wiring of luminaire must be in accordance with all applicable local codes.
- Installation, inspection, and maintenance of luminaires should be performed by a qualified electrician.
- DO NOT make or alter any open holes in the luminaire. Do not modify the luminaire.
- DO NOT install damaged product.
- Make sure electrical power is OFF before and during installation and maintenance.
- Make sure the equipment is properly grounded.
- Make sure the supply voltage is same as the rated fixture voltage.

## Cut out in the right size

86.D025.0\*\*\*.\*\* 75mm 86.D025.1\*\*\*.\*\* 75mm 86.D025.2\*\*\*.\*\* 85mm 86.D025.3\*\*\*.\*\* 95mm 86.DS25.1\*\*\*.\*\* 75mm 86.DS25.2\*\*\*.\*\* 85mm 86.DS25.3\*\*\*.\*\* 95mm 86.D026.1\*\*\*.\*\* 75\*75mm 86.D026.2\*\*\*.\*\* 85\*85mm 86.D026.3\*\*\*.\*\* 95\*95mm 86.DS26.1\*\*\*.\*\* 75\*75mm 86.DS26.2\*\*\*.\*\* 86.DS26.3\*\*\*.\*\* 95\*95mm