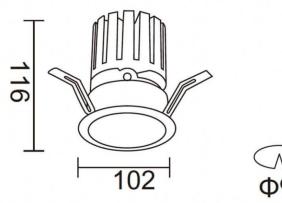

| Scheme |
|--------|
|--------|

| 28.7               |
|--------------------|
| 2336               |
| 81.400000000000006 |
| 36                 |
| 50000 h L80B10     |
| 20                 |
| Clas II            |
| Black              |
| Yes                |
| ON/OFF             |
| Yes                |
| LED                |
| СОВ                |
| 3000               |
| SDCM<3             |
| 90                 |
|                    |