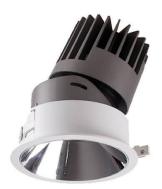

## PRO-D

Lavov Downlights from the family PRO-D ,power 35 W and CRI 90 with an optic 36 degrees made in Die Cast Aluminum finished in Black with a real lumen output of 2460lm and an efficiency of 70,28lm/W. ON/OFF driver.

## Scheme

| Product                     |                    |
|-----------------------------|--------------------|
| Real power (W)              | 35                 |
| Real luminous flux (Lm)     | 2460               |
| Luminous efficiency (Lm/W)  | 70.285714285713993 |
| Beam angle (º)              | 36                 |
| Life time (h)               | 50000 h L80B10     |
| IP                          | 20                 |
| Electrical class insulation | Clas II            |
| Colour                      | Black              |
| Control gear included       | Yes                |
| Control gear                | ON/OFF             |
| Flicker Free                | Yes                |
| Light source                | LED                |
| Type of LED                 | СОВ                |
| Colour temperature (K)      | 3000               |
| Colour consistency (SDCM)   | SDCM<3             |
| CRI                         | 90                 |