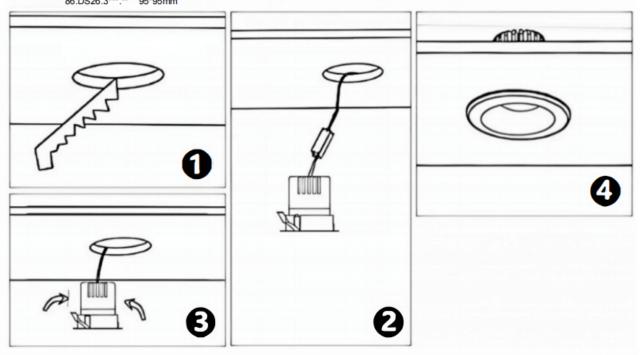

## Cut out in the right size

86.D025.0\*\*\*.\*\* 75mm 86.D025.1\*\*\*.\*\* 75mm 86.D025.2\*\*\*.\*\* 85mm 86.D025.3\*\*\*.\*\* 95mm 86.DS25.1\*\*\*.\*\* 75mm 86.DS25.2\*\*\*.\*\* 85mm 86.DS25.3\*\*\*.\*\* 95mm 86.D026.1\*\*\*.\*\* 75\*75mm 86.D026.2\*\*\*.\*\* 85\*85mm 86.D026.3\*\*\*.\*\* 95\*95mm 86.DS26.1\*\*\*.\*\* 75\*75mm 86.DS26.2\*\*\*.\*\* 86.DS26.3\*\*\*.\*\* 95\*95mm