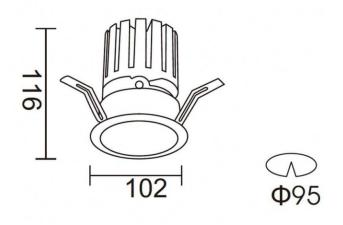

## PRO-DR

Lavov downlight from the family PRO-DR with a power of 28,7W of 2336lm and a luminous efficiency of 81,4lm/W.ON/OFF driver. Made in die cast aluminum and finished in Silver color.

| Item code    | 86.D025.3331.03 Indoor Downlights      |  |
|--------------|----------------------------------------|--|
| Product type |                                        |  |
| Category     |                                        |  |
| Family       | PRO-D                                  |  |
| Subfamily    | PRO-DR                                 |  |
| Pictograms   | □ 220 V                                |  |
|              | Driver INCL. Off DALL IP 50000h L80B10 |  |