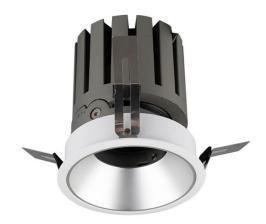

## PRO-DR

Lavov downlight from the family PRO-DR with a power of 28,7W of 2336lm and a luminous efficiency of 81,4lm/W.ON/OFF driver. Made in die cast aluminum and finished in Silver color.

| Item code    | 86.D025.3331.03 Indoor Downlights      |  |
|--------------|----------------------------------------|--|
| Product type |                                        |  |
| Category     |                                        |  |
| Family       | PRO-D                                  |  |
| Subfamily    | PRO-DR                                 |  |
| Pictograms   | □ 220 V                                |  |
|              | Driver INCL. Off DALL IP 50000h L80B10 |  |