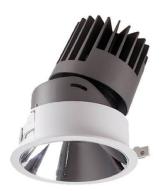

## PRO-D

Lavov Downlights from the family PRO-D ,power 35 W and CRI 90 with an optic 36 degrees made in Die Cast Aluminum finished in Silver with a real lumen output of 2460lm and an efficiency of 70,28lm/W. ON/OFF driver.

## Scheme

| Product                     |                    |
|-----------------------------|--------------------|
| Real power (W)              | 35                 |
| Real luminous flux (Lm)     | 2460               |
| Luminous efficiency (Lm/W)  | 70.285714285713993 |
| Beam angle (º)              | 36                 |
| Life time (h)               | 50000 h L80B10     |
| IP                          | 20                 |
| Electrical class insulation | Clas II            |
| Colour                      | Silver             |
| Control gear included       | Yes                |
| Control gear                | ON/OFF             |
| Flicker Free                | Yes                |
| Light source                | LED                |
| Type of LED                 | СОВ                |
| Colour temperature (K)      | 3000               |
| Colour consistency (SDCM)   | SDCM<3             |
| CRI                         | 90                 |