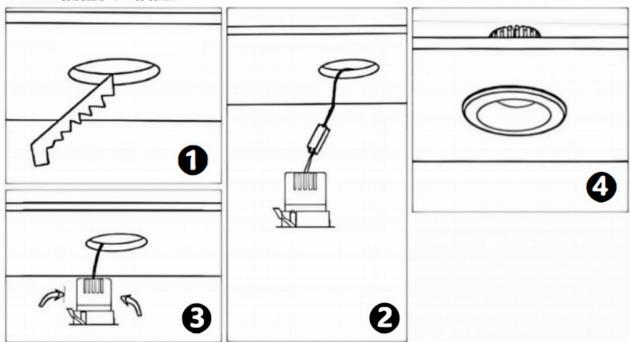

## Item code 86.D025.3331.03

- Installation and wiring of luminaire must be in accordance with all applicable local codes.
- Installation, inspection, and maintenance of luminaires should be performed by a qualified
- electrician.
- DO NOT make or alter any open holes in the luminaire. Do not modify the luminaire.
- DO NOT install damaged product.
- Make sure electrical power is OFF before and during installation and maintenance.
- Make sure the equipment is properly grounded.
- Make sure the supply voltage is same as the rated fixture voltage.