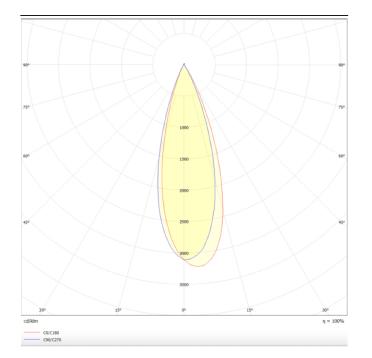

## Scheme

Photometry

## PRO-DR

Lavov downlight from the family PRO-DR with a power of 28,7W and an optics 36 degrees . CCT 3000K. With a total lumen output of 2336lm and a luminous efficiency of 81,4lm/W.DALI driver. Made in die cast aluminum and finished in White color.