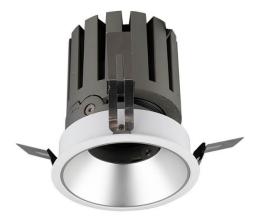

## PRO-DR

Lavov downlight from the family PRO-DR with a power of 28,7W and an optics 36 degrees . CCT 3000K. With a total lumen output of 2336lm and a luminous efficiency of 81,4lm/W.DALI driver. Made in die cast aluminum and finished in White color.

| Item code    | 86.D025.3333.01<br>Indoor<br>Downlights         |  |
|--------------|-------------------------------------------------|--|
| Product type |                                                 |  |
| Category     |                                                 |  |
| Family       | PRO-D                                           |  |
| Subfamily    | PRO-DR                                          |  |
| Pictograms   | □ 220 v → CRI CE                                |  |
|              | Driver On IP 50000h<br>INCL. Off Date 10 L80810 |  |

| Product                     |                    |
|-----------------------------|--------------------|
| Real power (W)              | 28.7               |
| Real luminous flux (Lm)     | 2336               |
| Luminous efficiency (Lm/W)  | 81.400000000000006 |
| Beam angle (º)              | 36                 |
| Life time (h)               | 50000 h L80B10     |
| IP                          | 20                 |
| Electrical class insulation | Clas II            |
| Colour                      | White              |
| Control gear included       | Yes                |
| Control gear                | DALI               |
| Flicker Free                | Yes                |
| Light source                | LED                |
| Type of LED                 | СОВ                |
| Colour temperature (K)      | 3000               |
| Colour consistency (SDCM)   | SDCM<3             |
| CRI                         | 90                 |