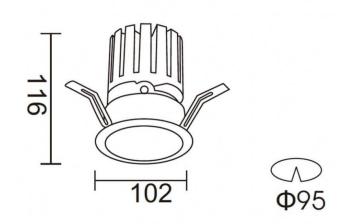

## PRO-DR

Lavov downlight from the family PRO-DR with a power of 28,7W and an optics 36 degrees . CCT 3000K. With a total lumen output of 2336lm and a luminous efficiency of 81,4lm/W.DALI driver. Made in die cast aluminum and finished in White color.

| Product                     |                    |
|-----------------------------|--------------------|
| Real power (W)              | 28.7               |
| Real luminous flux (Lm)     | 2336               |
| Luminous efficiency (Lm/W)  | 81.400000000000006 |
| Beam angle (º)              | 36                 |
| Life time (h)               | 50000 h L80B10     |
| IP                          | 20                 |
| Electrical class insulation | Clas II            |
| Colour                      | White              |
| Control gear included       | Yes                |
| Control gear                | DALI               |
| Flicker Free                | Yes                |
| Light source                | LED                |
| Type of LED                 | СОВ                |
| Colour temperature (K)      | 3000               |
| Colour consistency (SDCM)   | SDCM<3             |
| CRI                         | 90                 |