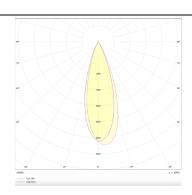

## **Photometry**

| Product                     |                    |
|-----------------------------|--------------------|
| Real power (W)              | 35                 |
| Real luminous flux (Lm)     | 2460               |
| Luminous efficiency (Lm/W)  | 70.285714285713993 |
| Beam angle (º)              | 36                 |
| Life time (h)               | 50000 h L80B10     |
| IP                          | 20                 |
| Electrical class insulation | Clas II            |
| Colour                      | White              |
| Control gear included       | Yes                |
| Control gear                | DALI               |
| Flicker Free                | Yes                |
| Light source                | LED                |
| Type of LED                 | СОВ                |
| Colour temperature (K)      | 3000               |
| Colour consistency (SDCM)   | SDCM<3             |
| CRI                         | 90                 |