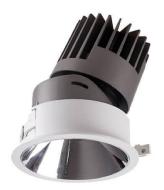

## PRO-D

Lavov Downlights from the family PRO-D ,power 35 W and CRI 90 with an optic 36 degrees made in Die Cast Aluminum finished in White with a real lumen output of 2460lm and an efficiency of 70,28lm/W. DALI driver.