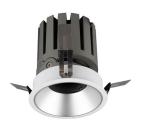

## INDOOR / DOWNLIGHTS / PRO-D / PRO-DR

## Item code 86.D025.3333.01

- Installation and wiring of luminaire must be in accordance with all applicable local codes.
- Installation, inspection, and maintenance of luminaires should be performed by a qualified
- electrician.
- DO NOT make or alter any open holes in the luminaire. Do not modify the luminaire.
- DO NOT install damaged product.
- Make sure electrical power is OFF before and during installation and maintenance.
- Make sure the equipment is properly grounded.
- Make sure the supply voltage is same as the rated fixture voltage.