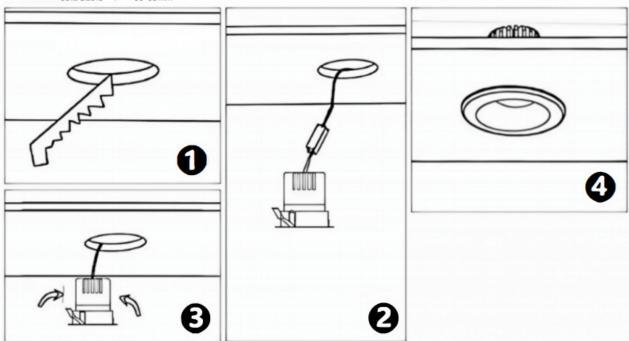

## Item code 86.D025.3333.01

- Installation and wiring of luminaire must be in accordance with all applicable local codes.
- Installation, inspection, and maintenance of luminaires should be performed by a qualified
- electrician.
- DO NOT make or alter any open holes in the luminaire. Do not modify the luminaire.
- DO NOT install damaged product.
- Make sure electrical power is OFF before and during installation and maintenance.
- Make sure the equipment is properly grounded.
- Make sure the supply voltage is same as the rated fixture voltage.