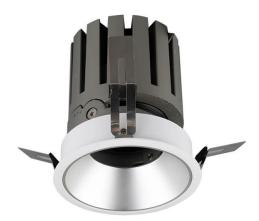

## PRO-DR

Lavov downlight from the family PRO-DR with a power of 28,7W and an optics 36 degrees . CCT 3000K. With a total lumen output of 2336lm and a luminous efficiency of 81,4lm/W.DALI driver. Made in die cast aluminum and finished in Black color.

| Product                     |                   |
|-----------------------------|-------------------|
| Real power (W)              | 28.7              |
| Real luminous flux (Lm)     | 2336              |
| Luminous efficiency (Lm/W)  | 81.40000000000000 |
| Beam angle (º)              | 36                |
| Life time (h)               | 50000 h L80B10    |
| IP                          | 20                |
| Electrical class insulation | Clas II           |
| Colour                      | Black             |
| Control gear included       | Yes               |
| Control gear                | DALI              |
| Flicker Free                | Yes               |
| Light source                | LED               |
| Type of LED                 | СОВ               |
| Colour temperature (K)      | 3000              |
| Colour consistency (SDCM)   | SDCM<3            |
| CRI                         | 90                |