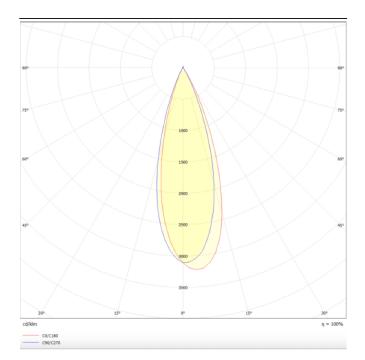

## PRO-DR

Lavov downlight from the family PRO-DR with a power of 28,7W and an optics 36 degrees . CCT 3000K. With a total lumen output of 2336lm and a luminous efficiency of 81,4lm/W.DALI driver. Made in die cast aluminum and finished in Black color.