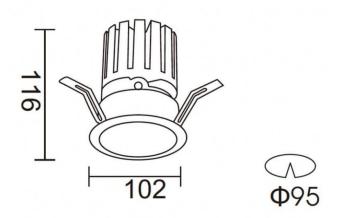

## PRO-DR

Lavov downlight from the family PRO-DR with a power of 28,7W and an optics 36 degrees . CCT 3000K. With a total lumen output of 2336lm and a luminous efficiency of 81,4lm/W.DALI driver. Made in die cast aluminum and finished in Black color.

| Product                     |                   |
|-----------------------------|-------------------|
| Real power (W)              | 28.7              |
| Real luminous flux (Lm)     | 2336              |
| Luminous efficiency (Lm/W)  | 81.40000000000000 |
| Beam angle (º)              | 36                |
| Life time (h)               | 50000 h L80B10    |
| IP                          | 20                |
| Electrical class insulation | Clas II           |
| Colour                      | Black             |
| Control gear included       | Yes               |
| Control gear                | DALI              |
| Flicker Free                | Yes               |
| Light source                | LED               |
| Type of LED                 | СОВ               |
| Colour temperature (K)      | 3000              |
| Colour consistency (SDCM)   | SDCM<3            |
| CRI                         | 90                |