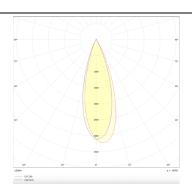

## **Photometry**

| Product                     |                    |
|-----------------------------|--------------------|
| Real power (W)              | 35                 |
| Real luminous flux (Lm)     | 2460               |
| Luminous efficiency (Lm/W)  | 70.285714285713993 |
| Beam angle (º)              | 36                 |
| Life time (h)               | 50000 h L80B10     |
| IP                          | 20                 |
| Electrical class insulation | Clas II            |
| Colour                      | Black              |
| Control gear included       | Yes                |
| Control gear                | DALI               |
| Flicker Free                | Yes                |
| Light source                | LED                |
| Type of LED                 | СОВ                |
| Colour temperature (K)      | 3000               |
| Colour consistency (SDCM)   | SDCM<3             |
| CRI                         | 90                 |