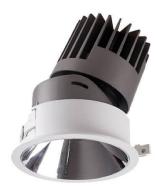

## PRO-D

Lavov Downlights from the family PRO-D ,power 35 W and CRI 90 with an optic 36 degrees made in Die Cast Aluminum finished in Black with a real lumen output of 2460lm and an efficiency of 70,28lm/W. DALI driver.