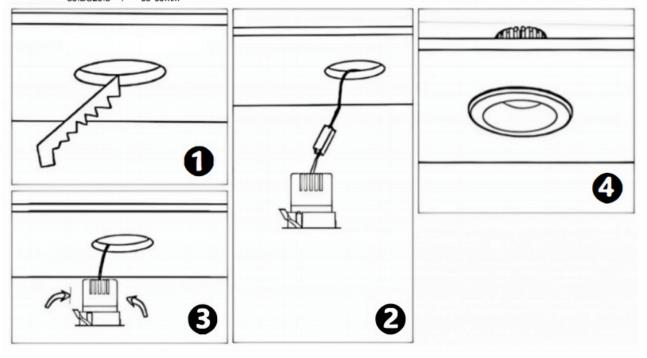

## Item code 86.D025.3333.02

- Installation and wiring of luminaire must be in accordance with all applicable local codes.
- Installation, inspection, and maintenance of luminaires should be performed by a qualified electrician.
- DO NOT make or alter any open holes in the luminaire. Do not modify the luminaire.
- DO NOT install damaged product.
- Make sure electrical power is OFF before and during installation and maintenance.
- Make sure the equipment is properly grounded.
- Make sure the supply voltage is same as the rated fixture voltage.

## Cut out in the right size

86.D025.0\*\*\*.\*\* 75mm 86.D025.1\*\*\*.\*\* 75mm 86.D025.2\*\*\*.\*\* 85mm 86.D025.3\*\*\*.\*\* 95mm 86.DS25.1\*\*\*.\*\* 75mm 86.DS25.2\*\*\*.\*\* 85mm 86.DS25.3\*\*\*.\*\* 95mm 86.D026.1\*\*\*.\*\* 75\*75mm 86.D026.2\*\*\*.\*\* 85\*85mm 86.D026.3\*\*\*.\*\* 95\*95mm 86.DS26.1\*\*\*.\*\* 75\*75mm 86.DS26.2\*\*\*.\*\* 86.DS26.3\*\*\*.\*\* 95\*95mm