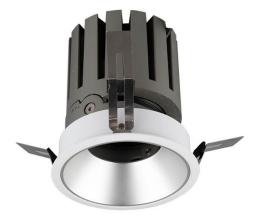

## PRO-DR

Lavov downlight from the family PRO-DR with a power of 28,7W and an optics 36 degrees . CCT 3000K. With a total lumen output of 2336lm and a luminous efficiency of 81,4lm/W.DALI driver. Made in die cast aluminum and finished in Silver color.

| Item code    | 86.D025.3333.03                            |
|--------------|--------------------------------------------|
| Product type | Indoor                                     |
| Category     | Downlights                                 |
| Family       | PRO-D                                      |
| Subfamily    | PRO-DR                                     |
| Pictograms   | □ 220 v → CRI<br>240 v → XX* 90 CE         |
|              | Driver On IP 50000h<br>INCL. Off 20 L80B10 |