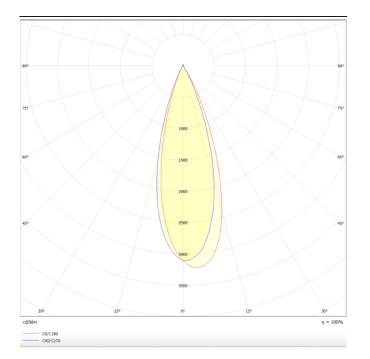

## Scheme

Photometry

## PRO-DR

Lavov downlight from the family PRO-DR with a power of 28,7W and an optics 36 degrees . CCT 3000K. With a total lumen output of 2336lm and a luminous efficiency of 81,4lm/W.DALI driver. Made in die cast aluminum and finished in Silver color.