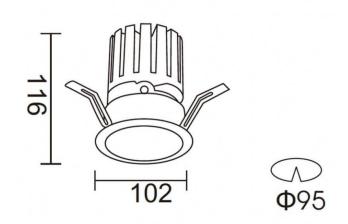

| Item code    | 86.D025.3333.03                            |
|--------------|--------------------------------------------|
| Product type | Indoor                                     |
| Category     | Downlights                                 |
| Family       | PRO-D                                      |
| Subfamily    | PRO-DR                                     |
| Pictograms   | □ 220 v → CRI<br>240 v → XX* 90 CE         |
|              | Driver On IP 50000h<br>INCL. Off 20 L80B10 |