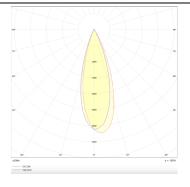

## Photometry

| Product                     |                    |
|-----------------------------|--------------------|
| Real power (W)              | 35                 |
| Real luminous flux (Lm)     | 2460               |
| Luminous efficiency (Lm/W)  | 70.285714285713993 |
| Beam angle (º)              | 36                 |
| Life time (h)               | 50000 h L80B10     |
| P                           | 20                 |
| Electrical class insulation | Clas II            |
| Colour                      | Silver             |
| Control gear included       | Yes                |
| Control gear                | DALI               |
| licker Free                 | Yes                |
| ight source                 | LED                |
| Type of LED                 | СОВ                |
| Colour temperature (K)      | 3000               |
| Colour consistency (SDCM)   | SDCM<3             |
| CRI                         | 90                 |
|                             |                    |