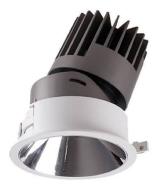

## PRO-D

Lavov Downlights from the family PRO-D ,power 35 W and CRI 90 with an optic 36 degrees made in Die Cast Aluminum finished in Silver with a real lumen output of 2460lm and an efficiency of 70,28lm/W. DALI driver.

| ltem code    | 86.D025.3333.03                            |
|--------------|--------------------------------------------|
| Product type | Indoor                                     |
| Category     | Downlights                                 |
| Family       | PRO-D                                      |
| Subfamily    | PRO-D                                      |
| Pictograms   | □ 220 v<br>240 v<br>XX* 90 CE              |
|              | Driver<br>INCL Off DIE 10 50000h<br>L80810 |