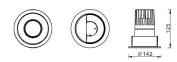

## PRO-D

Lavov Downlights from the family PRO-D ,power 35 W and CRI 90 with an optic 36 degrees made in Die Cast Aluminum finished in Silver with a real lumen output of 2460lm and an efficiency of 70,28lm/W. DALI driver.

| ltem code    | 86.D025.3333.03                            |
|--------------|--------------------------------------------|
| Product type | Indoor                                     |
| Category     | Downlights                                 |
| Family       | PRO-D                                      |
| Subfamily    | PRO-D                                      |
| Pictograms   | □ 220 v<br>240 v<br>XX* 90 CE              |
|              | Driver<br>INCL Off DIE 10 50000h<br>L80810 |

## Scheme



## Photometry



| Product                     |                    |
|-----------------------------|--------------------|
| Real power (W)              | 35                 |
| Real luminous flux (Lm)     | 2460               |
| Luminous efficiency (Lm/W)  | 70.285714285713993 |
| Beam angle (º)              | 36                 |
| Life time (h)               | 50000 h L80B10     |
| P                           | 20                 |
| Electrical class insulation | Clas II            |
| Colour                      | Silver             |
| Control gear included       | Yes                |
| Control gear                | DALI               |
| licker Free                 | Yes                |
| ight source                 | LED                |
| Type of LED                 | СОВ