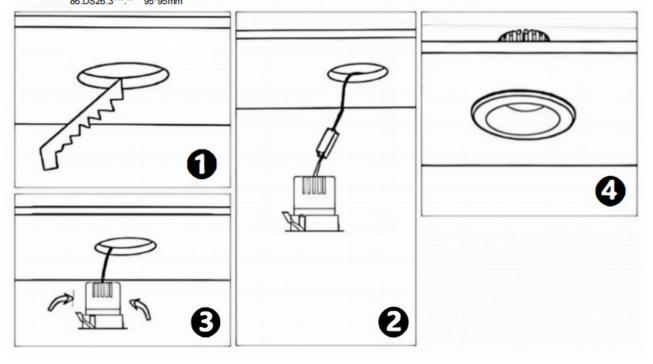

## Item code 86.D025.3333.03

- Installation and wiring of luminaire must be in accordance with all applicable local codes.
- Installation, inspection, and maintenance of luminaires should be performed by a qualified electrician.
- DO NOT make or alter any open holes in the luminaire. Do not modify the luminaire.
- DO NOT install damaged product.
- Make sure electrical power is OFF before and during installation and maintenance.
- Make sure the equipment is properly grounded.
- Make sure the supply voltage is same as the rated fixture voltage.

## Cut out in the right size

86.D025.0\*\*\*.\*\* 75mm 86.D025.1\*\*\*.\*\* 75mm 86.D025.2\*\*\*.\*\* 85mm 86.D025.3\*\*\*.\*\* 95mm 86.DS25.1\*\*\*.\*\* 75mm 86.DS25.2\*\*\*.\*\* 85mm 86.DS25.3\*\*\*.\*\* 95mm 86.D026.1\*\*\*.\*\* 75\*75mm 86.D026.2\*\*\*.\*\* 85\*85mm 86.D026.3\*\*\*.\*\* 95\*95mm 86.DS26.1\*\*\*.\*\* 75\*75mm 86.DS26.2\*\*\*.\*\* 86.DS26.3\*\*\*.\*\* 95\*95mm