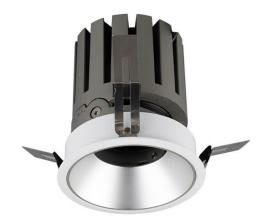

## PRO-DR

Lavov downlight from the family PRO-DR with a power of 28,7W and an optics 12 degrees . CCT 4000K. With a total lumen output  $\,$ of 2336lm and a luminous efficiency of 81,4lm/W.ON/OFF driver. Made in die cast aluminum and finished in White color.