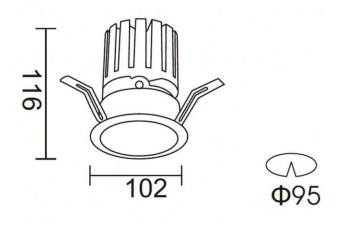

## PRO-DR

Lavov downlight from the family PRO-DR with a power of 28,7W and an optics 12 degrees . CCT 4000K. With a total lumen output  $\,$ of 2336lm and a luminous efficiency of 81,4lm/W.ON/OFF driver. Made in die cast aluminum and finished in White color.