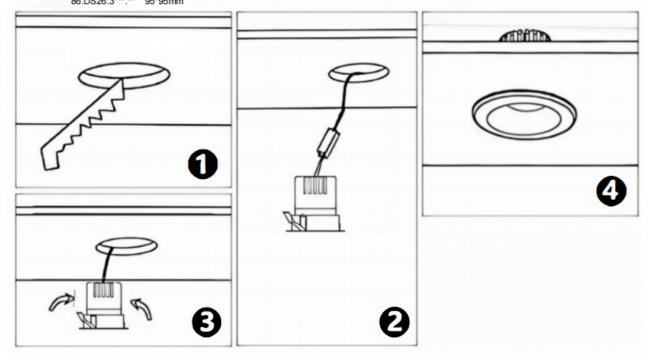

## Item code 86.D025.3411.01

- Installation and wiring of luminaire must be in accordance with all applicable local codes.
- Installation, inspection, and maintenance of luminaires should be performed by a qualified electrician.
- DO NOT make or alter any open holes in the luminaire. Do not modify the luminaire.
- DO NOT install damaged product.
- Make sure electrical power is OFF before and during installation and maintenance.
- Make sure the equipment is properly grounded.
- Make sure the supply voltage is same as the rated fixture voltage.

## Cut out in the right size

86.D025.0\*\*\*.\*\* 75mm 86.D025.1\*\*\*.\*\* 75mm 86.D025.2\*\*\*.\*\* 85mm 86.D025.3\*\*\*.\*\* 95mm 86.DS25.1\*\*\*.\*\* 75mm 86.DS25.2\*\*\*.\*\* 85mm 86.DS25.3\*\*\*.\*\* 95mm 86.D026.1\*\*\*.\*\* 75\*75mm 86.D026.2\*\*\*.\*\* 85\*85mm 86.D026.3\*\*\*.\*\* 95\*95mm 86.DS26.1\*\*\*.\*\* 75\*75mm 86.DS26.2\*\*\*.\*\* 86.DS26.3\*\*\*.\*\* 95\*95mm