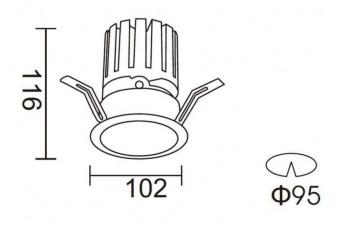

## **Scheme**

| Product                     |                   |
|-----------------------------|-------------------|
| Real power (W)              | 28.7              |
| Real luminous flux (Lm)     | 2336              |
| Luminous efficiency (Lm/W)  | 81.40000000000000 |
| Beam angle (º)              | 12                |
| Life time (h)               | 50000 h L80B10    |
| IP                          | 20                |
| Electrical class insulation | Clas II           |
| Colour                      | Black             |
| Control gear included       | Yes               |
| Control gear                | ON/OFF            |
| Flicker Free                | Yes               |
| Light source                | LED               |
| Type of LED                 | СОВ               |
| Colour temperature (K)      | 4000              |
| Colour consistency (SDCM)   | SDCM<3            |
| CRI                         | 90                |