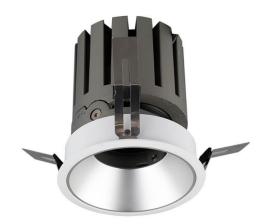

## PRO-DR

Lavov downlight from the family PRO-DR with a power of 28,7W and an optics 12 degrees . CCT 4000K. With a total lumen output  $\,$ of 2336lm and a luminous efficiency of 81,4lm/W.ON/OFF driver. Made in die cast aluminum and finished in Black color.