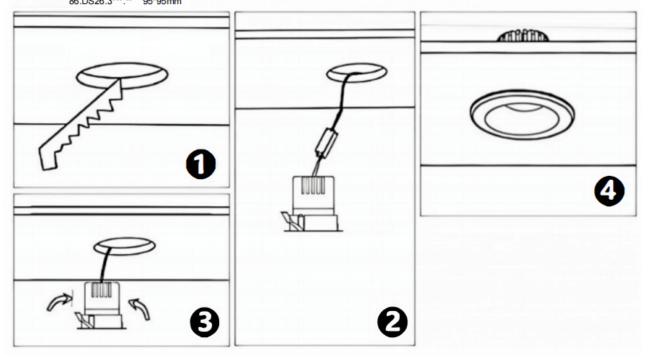

## Item code 86.D025.3411.02

- Installation and wiring of luminaire must be in accordance with all applicable local codes.
- Installation, inspection, and maintenance of luminaires should be performed by a qualified electrician.
- DO NOT make or alter any open holes in the luminaire. Do not modify the luminaire.
- DO NOT install damaged product.
- Make sure electrical power is OFF before and during installation and maintenance.
- Make sure the equipment is properly grounded.
- Make sure the supply voltage is same as the rated fixture voltage.

## Cut out in the right size

86.D025.0\*\*\*.\*\* 75mm 86.D025.1\*\*\*.\*\* 75mm 86.D025.2\*\*\*.\*\* 85mm 86.D025.3\*\*\*.\*\* 95mm 86.DS25.1\*\*\*.\*\* 75mm 86.DS25.2\*\*\*.\*\* 85mm 86.DS25.3\*\*\*.\*\* 95mm 86.D026.1\*\*\*.\*\* 75\*75mm 86.D026.2\*\*\*.\*\* 85\*85mm 86.D026.3\*\*\*.\*\* 95\*95mm 86.DS26.1\*\*\*.\*\* 75\*75mm 86.DS26.2\*\*\*.\*\* 86.DS26.3\*\*\*.\*\* 95\*95mm