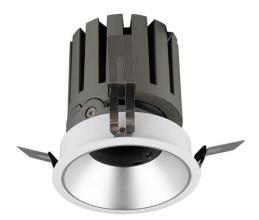

## PRO-DR

Lavov downlight from the family PRO-DR with a power of 28,7W and an optics 12 degrees . CCT 4000K. With a total lumen output of 2336lm and a luminous efficiency of 81,4lm/W.ON/OFF driver. Made in die cast aluminum and finished in Silver color.