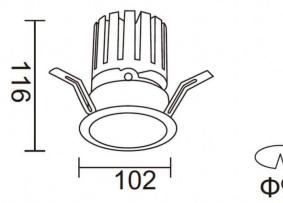

## PRO-DR

Lavov downlight from the family PRO-DR with a power of 28,7W and an optics 12 degrees . CCT 4000K. With a total lumen output of 2336lm and a luminous efficiency of 81,4lm/W.ON/OFF driver. Made in die cast aluminum and finished in Silver color.