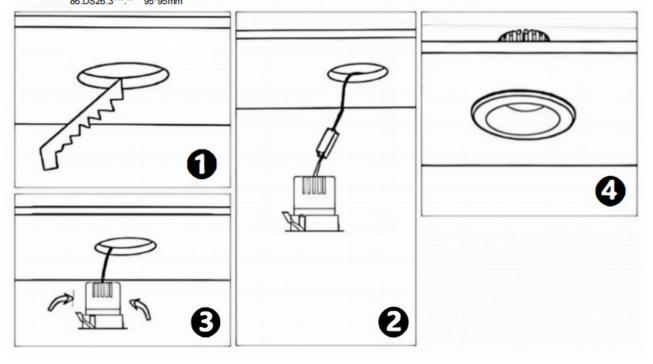

## Item code 86.D025.3411.03

- Installation and wiring of luminaire must be in accordance with all applicable local codes.
- Installation, inspection, and maintenance of luminaires should be performed by a qualified electrician.
- DO NOT make or alter any open holes in the luminaire. Do not modify the luminaire.
- DO NOT install damaged product.
- Make sure electrical power is OFF before and during installation and maintenance.
- Make sure the equipment is properly grounded.
- Make sure the supply voltage is same as the rated fixture voltage.

## Cut out in the right size

86.D025.0\*\*\*.\*\* 75mm 86.D025.1\*\*\*.\*\* 75mm 86.D025.2\*\*\*.\*\* 85mm 86.D025.3\*\*\*.\*\* 95mm 86.DS25.1\*\*\*.\*\* 75mm 86.DS25.2\*\*\*.\*\* 85mm 86.DS25.3\*\*\*.\*\* 95mm 86.D026.1\*\*\*.\*\* 75\*75mm 86.D026.2\*\*\*.\*\* 85\*85mm 86.D026.3\*\*\*.\*\* 95\*95mm 86.DS26.1\*\*\*.\*\* 75\*75mm 86.DS26.2\*\*\*.\*\* 86.DS26.3\*\*\*.\*\* 95\*95mm