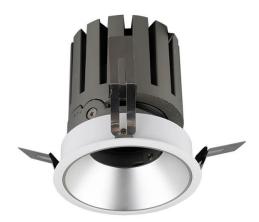

## PRO-DR

Lavov downlight from the family PRO-DR with a power of 28,7W and an optics 12 degrees . CCT 4000K. With a total lumen output  $\,$ of 2336lm and a luminous efficiency of 81,4lm/W.DALI driver. Made in die cast aluminum and finished in White color.