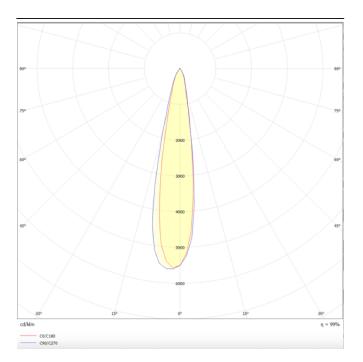

## PRO-DR

Lavov downlight from the family PRO-DR with a power of 28,7W and an optics 12 degrees . CCT 4000K. With a total lumen output  $\,$ of 2336lm and a luminous efficiency of 81,4lm/W.DALI driver. Made in die cast aluminum and finished in White color.

| Product                     |                   |
|-----------------------------|-------------------|
| Real power (W)              | 28.7              |
| Real luminous flux (Lm)     | 2336              |
| Luminous efficiency (Lm/W)  | 81.40000000000000 |
| Beam angle (º)              | 12                |
| Life time (h)               | 50000 h L80B10    |
| IP                          | 20                |
| Electrical class insulation | Clas II           |
| Colour                      | White             |
| Control gear included       | Yes               |
| Control gear                | DALI              |
| Flicker Free                | Yes               |
| Light source                | LED               |
| Type of LED                 | СОВ               |
| Colour temperature (K)      | 4000              |
| Colour consistency (SDCM)   | SDCM<3            |
| CRI                         | 90                |