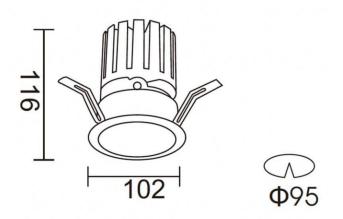

## PRO-DR

Lavov downlight from the family PRO-DR with a power of 28,7W and an optics 12 degrees . CCT 4000K. With a total lumen output  $\,$ of 2336lm and a luminous efficiency of 81,4lm/W.DALI driver. Made in die cast aluminum and finished in White color.