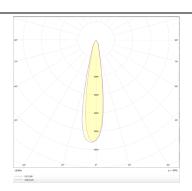

## **Photometry**

| Product                     |                |
|-----------------------------|----------------|
| Real power (W)              | 35             |
| Real luminous flux (Lm)     | 2450           |
| Luminous efficiency (Lm/W)  | 70             |
| Beam angle (º)              | 12             |
| Life time (h)               | 50000 h L80B10 |
| IP                          | 20             |
| Electrical class insulation | Clas II        |
| Colour                      | White          |
| Control gear included       | Yes            |
| Control gear                | DALI           |
| Flicker Free                | Yes            |
| Light source                | LED            |
| Type of LED                 | СОВ            |
| Colour temperature (K)      | 4000           |
| Colour consistency (SDCM)   | SDCM<3         |
| CRI                         | 90             |