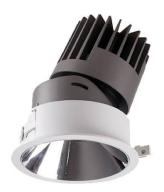

## PRO-D

Lavov Downlights from the family PRO-D ,power 35 W and CRI 90 with an optic 12 degrees made in Die Cast Aluminum finished in White with a real lumen output of 2450lm and an efficiency of 70lm/W. DALI driver.

| Item code    | 86.D025.3413.01                                      |
|--------------|------------------------------------------------------|
| Product type | Indoor                                               |
| Category     | Downlights                                           |
| Family       | PRO-D                                                |
| Subfamily    | PRO-D                                                |
| Pictograms   | 220 v CRI CE XX° CRI 90                              |
|              | Driver   On   IP   50000h   INCL   Off   20   L80B10 |