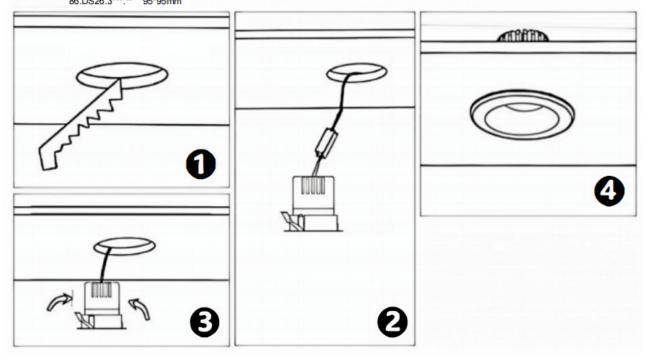

## Item code 86.D025.3413.01

- Installation and wiring of luminaire must be in accordance with all applicable local codes.
- Installation, inspection, and maintenance of luminaires should be performed by a qualified electrician.
- DO NOT make or alter any open holes in the luminaire. Do not modify the luminaire.
- DO NOT install damaged product.
- Make sure electrical power is OFF before and during installation and maintenance.
- Make sure the equipment is properly grounded.
- Make sure the supply voltage is same as the rated fixture voltage.

## Cut out in the right size

86.D025.0\*\*\*.\*\* 75mm 86.D025.1\*\*\*.\*\* 75mm 86.D025.2\*\*\*.\*\* 85mm 86.D025.3\*\*\*.\*\* 95mm 86.DS25.1\*\*\*.\*\* 75mm 86.DS25.2\*\*\*.\*\* 85mm 86.DS25.3\*\*\*.\*\* 95mm 86.D026.1\*\*\*.\*\* 75\*75mm 86.D026.2\*\*\*.\*\* 85\*85mm 86.D026.3\*\*\*.\*\* 95\*95mm 86.DS26.1\*\*\*.\*\* 75\*75mm 86.DS26.2\*\*\*.\*\* 86.DS26.3\*\*\*.\*\* 95\*95mm