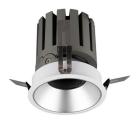

## INDOOR / DOWNLIGHTS / PRO-D / PRO-DR

## Item code 86.D025.3413.01

- Installation and wiring of luminaire must be in accordance with all applicable local codes.
- Installation, inspection, and maintenance of luminaires should be performed by a qualified electrician.
- DO NOT make or alter any open holes in the luminaire. Do not modify the luminaire.
- DO NOT install damaged product.
- Make sure electrical power is OFF before and during installation and maintenance.
- Make sure the equipment is properly grounded.
- Make sure the supply voltage is same as the rated fixture voltage.