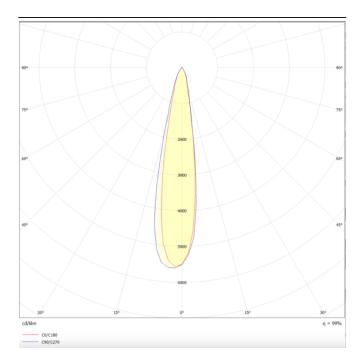

## **Scheme**

Photometry

## PRO-DR

Lavov downlight from the family PRO-DR with a power of 28,7W and an optics 12 degrees . CCT 4000K. With a total lumen output  $\,$ of 2336lm and a luminous efficiency of 81,4lm/W.DALI driver. Made in die cast aluminum and finished in Black color.

| Product                     |                   |
|-----------------------------|-------------------|
| Real power (W)              | 28.7              |
| Real luminous flux (Lm)     | 2336              |
| Luminous efficiency (Lm/W)  | 81.40000000000000 |
| Beam angle (º)              | 12                |
| Life time (h)               | 50000 h L80B10    |
| IP                          | 20                |
| Electrical class insulation | Clas II           |
| Colour                      | Black             |
| Control gear included       | Yes               |
| Control gear                | DALI              |
| Flicker Free                | Yes               |
| Light source                | LED               |
| Type of LED                 | СОВ               |
| Colour temperature (K)      | 4000              |
| Colour consistency (SDCM)   | SDCM<3            |
| CRI                         | 90                |