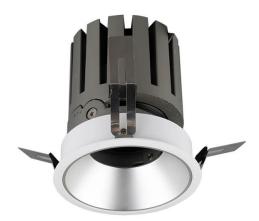

## PRO-DR

Lavov downlight from the family PRO-DR with a power of 28,7W and an optics 12 degrees . CCT 4000K. With a total lumen output  $\,$ of 2336lm and a luminous efficiency of 81,4lm/W.DALI driver. Made in die cast aluminum and finished in Black color.