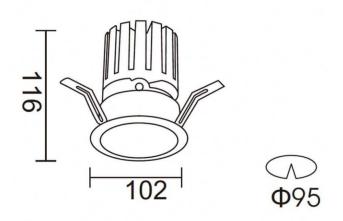

## PRO-DR

Lavov downlight from the family PRO-DR with a power of 28,7W and an optics 12 degrees . CCT 4000K. With a total lumen output  $\,$ of 2336lm and a luminous efficiency of 81,4lm/W.DALI driver. Made in die cast aluminum and finished in Black color.