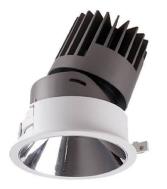

## PRO-D

Lavov Downlights from the family PRO-D ,power 35 W and CRI 90 with an optic 12 degrees made in Die Cast Aluminum finished in Black with a real lumen output of 2450lm and an efficiency of 70lm/W. DALI driver.

| ltem code    | 86.D025.3413.02                              |
|--------------|----------------------------------------------|
| Product type | Indoor                                       |
| Category     | Downlights                                   |
| Family       | PRO-D                                        |
| Subfamily    | PRO-D                                        |
| Pictograms   | □ 220<br>240 V → CRI<br>50 CE                |
|              | Driver<br>INCL. Off Date IP 50000h<br>L80B10 |