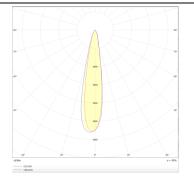

## Photometry

| Product                     |                |
|-----------------------------|----------------|
| Real power (W)              | 35             |
| Real luminous flux (Lm)     | 2450           |
| Luminous efficiency (Lm/W)  | 70             |
| Beam angle (º)              | 12             |
| Life time (h)               | 50000 h L80B10 |
| IP                          | 20             |
| Electrical class insulation | Clas II        |
| Colour                      | Black          |
| Control gear included       | Yes            |
| Control gear                | DALI           |
| Flicker Free                | Yes            |
| Light source                | LED            |
| Type of LED                 | СОВ            |
| Colour temperature (K)      | 4000           |
| Colour consistency (SDCM)   | SDCM<3         |
| CRI                         | 90             |