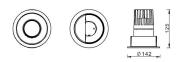

## PRO-D

Lavov Downlights from the family PRO-D ,power 35 W and CRI 90 with an optic 12 degrees made in Die Cast Aluminum finished in Black with a real lumen output of 2450lm and an efficiency of 70lm/W. DALI driver.

| ltem code    | 86.D025.3413.02                              |
|--------------|----------------------------------------------|
| Product type | Indoor                                       |
| Category     | Downlights                                   |
| Family       | PRO-D                                        |
| Subfamily    | PRO-D                                        |
| Pictograms   | □ 220<br>240 V → CRI<br>50 CE                |
|              | Driver<br>INCL. Off Date IP 50000h<br>L80B10 |

## Scheme



## Photometry



| Product                     |                |
|-----------------------------|----------------|
| Real power (W)              | 35             |
| Real luminous flux (Lm)     | 2450           |
| Luminous efficiency (Lm/W)  | 70             |
| Beam angle (º)              | 12             |
| Life time (h)               | 50000 h L80B10 |
| IP                          | 20             |
| Electrical class insulation | Clas II        |
| Colour                      | Black          |
| Control gear included       | Yes            |
| Control gear                | DALI           |
| Flicker Free                | Yes            |
| Light source                | LED            |
| Type of LED                 | СОВ            |
| Colour temperature (K)      | 4000