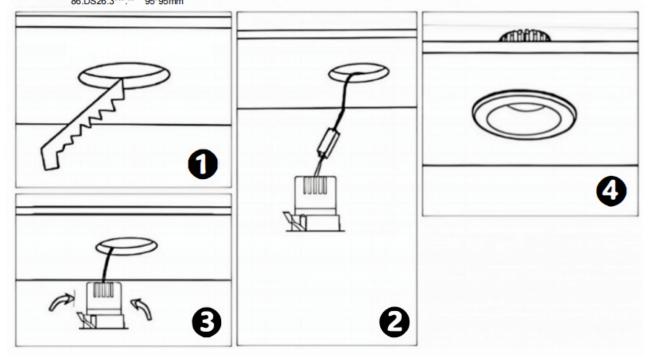

## Item code 86.D025.3413.02

- Installation and wiring of luminaire must be in accordance with all applicable local codes.
- Installation, inspection, and maintenance of luminaires should be performed by a qualified electrician.
- DO NOT make or alter any open holes in the luminaire. Do not modify the luminaire.
- DO NOT install damaged product.
- Make sure electrical power is OFF before and during installation and maintenance.
- Make sure the equipment is properly grounded.
- Make sure the supply voltage is same as the rated fixture voltage.

## Cut out in the right size

86.D025.0\*\*\*.\*\* 75mm 86.D025.1\*\*\*.\*\* 75mm 86.D025.2\*\*\*.\*\* 85mm 86.D025.3\*\*\*.\*\* 95mm 86.DS25.1\*\*\*.\*\* 75mm 86.DS25.2\*\*\*.\*\* 85mm 86.DS25.3\*\*\*.\*\* 95mm 86.D026.1\*\*\*.\*\* 75\*75mm 86.D026.2\*\*\*.\*\* 85\*85mm 86.D026.3\*\*\*.\*\* 95\*95mm 86.DS26.1\*\*\*.\*\* 75\*75mm 86.DS26.2\*\*\*.\*\* 86.DS26.3\*\*\*.\*\* 95\*95mm