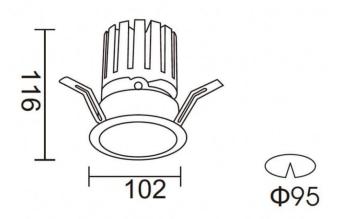

## PRO-DR

Lavov downlight from the family PRO-DR with a power of 28,7W and an optics 12 degrees . CCT 4000K. With a total lumen output  $\,$ of 2336lm and a luminous efficiency of 81,4lm/W.DALI driver. Made in die cast aluminum and finished in Silver color.

| Product                     |                   |
|-----------------------------|-------------------|
| Real power (W)              | 28.7              |
| Real luminous flux (Lm)     | 2336              |
| Luminous efficiency (Lm/W)  | 81.40000000000000 |
| Beam angle (º)              | 12                |
| Life time (h)               | 50000 h L80B10    |
| IP                          | 20                |
| Electrical class insulation | Clas II           |
| Colour                      | Silver            |
| Control gear included       | Yes               |
| Control gear                | DALI              |
| Flicker Free                | Yes               |
| Light source                | LED               |
| Type of LED                 | СОВ               |
| Colour temperature (K)      | 4000              |
| Colour consistency (SDCM)   | SDCM<3            |
| CRI                         | 90                |