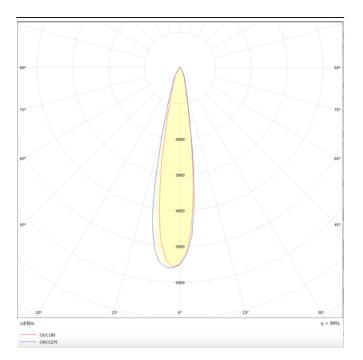

## **Scheme**

Photometry

## PRO-DR

Lavov downlight from the family PRO-DR with a power of 28,7W and an optics 12 degrees . CCT 4000K. With a total lumen output  $\,$ of 2336lm and a luminous efficiency of 81,4lm/W.DALI driver. Made in die cast aluminum and finished in Silver color.