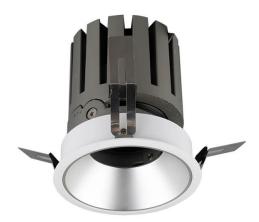

## PRO-DR

Lavov downlight from the family PRO-DR with a power of 28,7W and an optics 12 degrees . CCT 4000K. With a total lumen output  $\,$ of 2336lm and a luminous efficiency of 81,4lm/W.DALI driver. Made in die cast aluminum and finished in Silver color.

| Product                     |                   |
|-----------------------------|-------------------|
| Real power (W)              | 28.7              |
| Real luminous flux (Lm)     | 2336              |
| Luminous efficiency (Lm/W)  | 81.40000000000000 |
| Beam angle (º)              | 12                |
| Life time (h)               | 50000 h L80B10    |
| IP                          | 20                |
| Electrical class insulation | Clas II           |
| Colour                      | Silver            |
| Control gear included       | Yes               |
| Control gear                | DALI              |
| Flicker Free                | Yes               |
| Light source                | LED               |
| Type of LED                 | СОВ               |
| Colour temperature (K)      | 4000              |
| Colour consistency (SDCM)   | SDCM<3            |
| CRI                         | 90                |