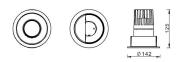

## PRO-D

Lavov Downlights from the family PRO-D ,power 35 W and CRI 90 with an optic 12 degrees made in Die Cast Aluminum finished in Silver with a real lumen output of 2450lm and an efficiency of 70lm/W. DALI driver.

| ltem code    | 86.D025.3413.03                        |
|--------------|----------------------------------------|
| Product type | Indoor                                 |
| Category     | Downlights                             |
| Family       | PRO-D                                  |
| Subfamily    | PRO-D                                  |
| Pictograms   | □ 220 v<br>240 v<br>xx* 90 CE          |
|              | Driver<br>INCL Off IP 50000h<br>L80B10 |

## Scheme



## Photometry



| Product                     |                |
|-----------------------------|----------------|
| Real power (W)              | 35             |
| Real luminous flux (Lm)     | 2450           |
| Luminous efficiency (Lm/W)  | 70             |
| Beam angle (º)              | 12             |
| Life time (h)               | 50000 h L80B10 |
| IP                          | 20             |
| Electrical class insulation | Clas II        |
| Colour                      | Silver         |
| Control gear included       | Yes            |
| Control gear                | DALI           |
| Flicker Free                | Yes            |
| Light source                | LED            |
| Type of LED                 | СОВ            |
| Colour temperature (K)      | 4000