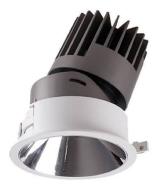

## PRO-D

Lavov Downlights from the family PRO-D ,power 35 W and CRI 90 with an optic 12 degrees made in Die Cast Aluminum finished in Silver with a real lumen output of 2450lm and an efficiency of 70lm/W. DALI driver.

| ltem code    | 86.D025.3413.03                        |
|--------------|----------------------------------------|
| Product type | Indoor                                 |
| Category     | Downlights                             |
| Family       | PRO-D                                  |
| Subfamily    | PRO-D                                  |
| Pictograms   | □ 220 v<br>240 v<br>xx* 90 CE          |
|              | Driver<br>INCL Off IP 50000h<br>L80B10 |