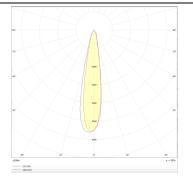

## Photometry

| Product                     |                |
|-----------------------------|----------------|
| Real power (W)              | 35             |
| Real luminous flux (Lm)     | 2450           |
| Luminous efficiency (Lm/W)  | 70             |
| Beam angle (º)              | 12             |
| Life time (h)               | 50000 h L80B10 |
| IP                          | 20             |
| Electrical class insulation | Clas II        |
| Colour                      | Silver         |
| Control gear included       | Yes            |
| Control gear                | DALI           |
| Flicker Free                | Yes            |
| Light source                | LED            |
| Type of LED                 | СОВ            |
| Colour temperature (K)      | 4000           |
| Colour consistency (SDCM)   | SDCM<3         |
| CRI                         | 90             |
|                             |                |