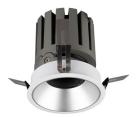

## INDOOR / DOWNLIGHTS / PRO-D / PRO-DR

## Item code 86.D025.3413.03

- Installation and wiring of luminaire must be in accordance with all applicable local codes.
- Installation, inspection, and maintenance of luminaires should be performed by a qualified electrician.
- DO NOT make or alter any open holes in the luminaire. Do not modify the luminaire.
- DO NOT install damaged product.
- Make sure electrical power is OFF before and during installation and maintenance.
- Make sure the equipment is properly grounded.
- Make sure the supply voltage is same as the rated fixture voltage.