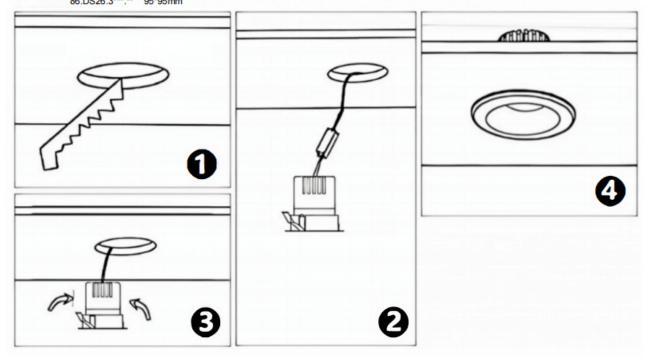

## Item code 86.D025.3413.03

- Installation and wiring of luminaire must be in accordance with all applicable local codes.
- Installation, inspection, and maintenance of luminaires should be performed by a qualified electrician.
- DO NOT make or alter any open holes in the luminaire. Do not modify the luminaire.
- DO NOT install damaged product.
- Make sure electrical power is OFF before and during installation and maintenance.
- Make sure the equipment is properly grounded.
- Make sure the supply voltage is same as the rated fixture voltage.

## Cut out in the right size

86.D025.0\*\*\*.\*\* 75mm 86.D025.1\*\*\*.\*\* 75mm 86.D025.2\*\*\*.\*\* 85mm 86.D025.3\*\*\*.\*\* 95mm 86.DS25.1\*\*\*.\*\* 75mm 86.DS25.2\*\*\*.\*\* 85mm 86.DS25.3\*\*\*.\*\* 95mm 86.D026.1\*\*\*.\*\* 75\*75mm 86.D026.2\*\*\*.\*\* 85\*85mm 86.D026.3\*\*\*.\*\* 95\*95mm 86.DS26.1\*\*\*.\*\* 75\*75mm 86.DS26.2\*\*\*.\*\* 86.DS26.3\*\*\*.\*\* 95\*95mm