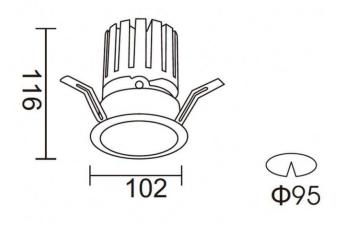

## **Scheme**

| Product                     |                   |  |
|-----------------------------|-------------------|--|
| Real power (W)              | 28.7              |  |
| Real luminous flux (Lm)     | 2336              |  |
| Luminous efficiency (Lm/W)  | 81.40000000000006 |  |
| Beam angle (º)              | 24                |  |
| Life time (h)               | 50000 h L80B10    |  |
| IP                          | 20                |  |
| Electrical class insulation | Clas II           |  |
| Colour                      | White             |  |
| Control gear included       | Yes               |  |
| Control gear                | ON/OFF            |  |
| Flicker Free                | Yes               |  |
| Light source                | LED               |  |
| Type of LED                 | СОВ               |  |
| Colour temperature (K)      | 4000              |  |
| Colour consistency (SDCM)   | SDCM<3            |  |
| CRI                         | 90                |  |