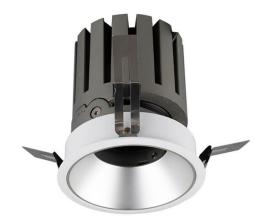

## PRO-DR

Lavov downlight from the family PRO-DR with a power of 28,7W and an optics 24 degrees . CCT 4000K. With a total lumen output of 2336lm and a luminous efficiency of 81,4lm/W.ON/OFF driver. Made in die cast aluminum and finished in White color.