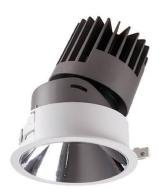

## PRO-D

Lavov Downlights from the family PRO-D ,power 35 W and CRI 90 with an optic 24 degrees made in Die Cast Aluminum finished in White with a real lumen output of 2520lm and an efficiency of 72lm/W. ON/OFF driver.

## Scheme

| Product                     |                |
|-----------------------------|----------------|
| Real power (W)              | 35             |
| Real luminous flux (Lm)     | 2520           |
| Luminous efficiency (Lm/W)  | 72             |
| Beam angle (º)              | 24             |
| Life time (h)               | 50000 h L80B10 |
| IP                          | 20             |
| Electrical class insulation | Clas II        |
| Colour                      | White          |
| Control gear included       | Yes            |
| Control gear                | ON/OFF         |
| Flicker Free                | Yes            |
| Light source                | LED            |
| Type of LED                 | СОВ            |
| Colour temperature (K)      | 4000           |
| Colour consistency (SDCM)   | SDCM<3         |
| CRI                         | 90             |