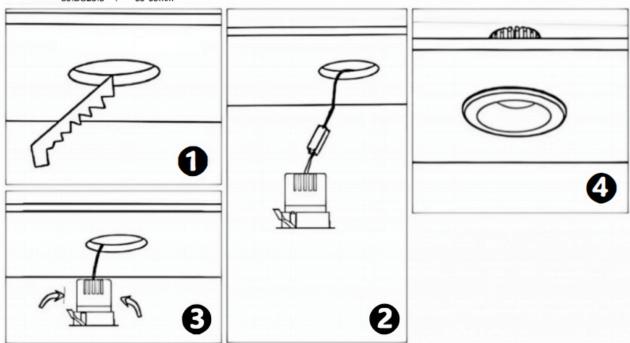

## Item code 86.D025.3421.01

- Installation and wiring of luminaire must be in accordance with all applicable local codes.
- Installation, inspection, and maintenance of luminaires should be performed by a qualified
- electrician.
- DO NOT make or alter any open holes in the luminaire. Do not modify the luminaire.
- DO NOT install damaged product.
- Make sure electrical power is OFF before and during installation and maintenance.
- Make sure the equipment is properly grounded.
- Make sure the supply voltage is same as the rated fixture voltage.